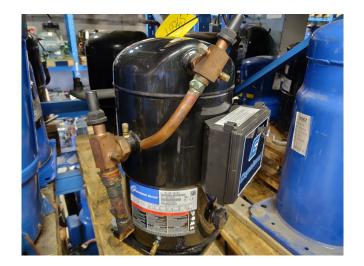

#### **Used Copeland ZR11M3E-TWD-551**

Used Copeland ZR11M3E-TWD scroll compressor Freon refrigeration . Our capacity table is based on the used type of Freon. You can also use this compressor on alternative types of Freon. For all the other specs (if available), see the picture of the manufacturer model plate or the attached pdf file. \*Why choose for HOSBV? Were not only the largest used refrigeration specialist in Europe, but also, we deliver all equipment including an extensive test, warranty and industrial cleaning. \*Optional we can also perform a new paint job and arrange the logistics.