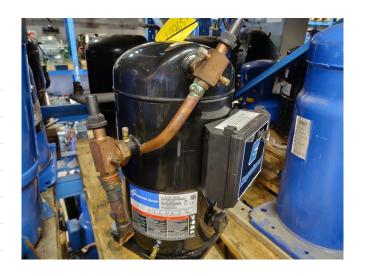

#### **Used Copeland ZR11M3E-TWD-551**

Used Copeland ZR11M3E-TWD scroll compressor Freon refrigeration . Our capacity table is based on the used type of Freon. You can also use this compressor on alternative types of Freon. For all the other specs (if available), see the picture of the manufacturer model plate or the attached pdf file. \*Why choose for HOSBV? Were not only the largest used refrigeration specialist in Europe, but also, we deliver all equipment including an extensive test, warranty and industrial cleaning. \*Optional we can also perform a new paint job and arrange the logistics.