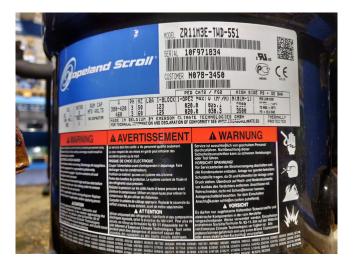

# Copeland ZR11M3E-TWD-551

### **Specifications**

| Marque            | Copeland             |
|-------------------|----------------------|
| Le type           | ZR11M3E-TWD-551      |
| Réfrigérant       | Freon                |
| kW at +10°C/+40°C | 31.4                 |
| kW at 0°C/+40°C   | 22.1                 |
| kW at -5°C/+40°C  | 18.2                 |
| kW at -10ºC/+40ºC | 14.9                 |
| kW at -20ºC/+40ºC | 9.2                  |
| Remarques         | R404a - R22 or other |
|                   | freon types          |
| Weight            | 96                   |
| Tailles           | 360x268x538 mm       |
|                   | (LxWxH)              |
| Stock             | 1                    |

#### **Used Copeland ZR11M3E-TWD-551**

Used Copeland ZR11M3E-TWD scroll compressor Freon refrigeration . Our capacity table is based on the used type of Freon. You can also use this compressor on alternative types of Freon. For all the other specs (if available), see the picture of the manufacturer model plate or the attached pdf file. \*Why choose for HOSBV? Were not only the largest used refrigeration specialist in Europe, but also, we deliver all equipment including an extensive test, warranty and industrial cleaning. \*Optional we can also perform a new paint job and arrange the logistics.